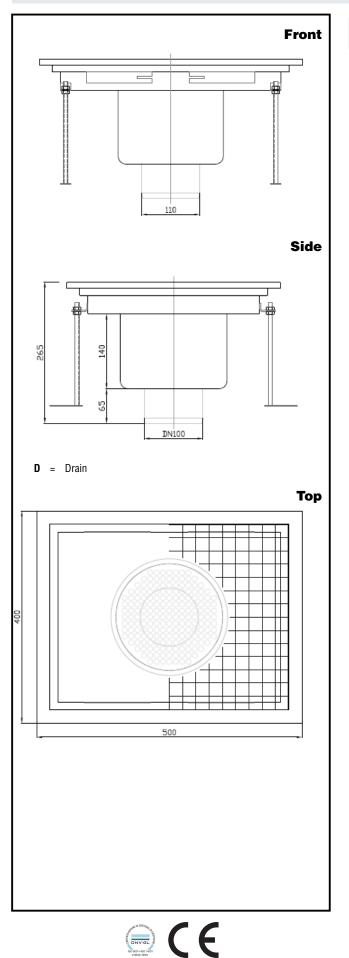

### **Key Information:**

| External dimensions, Width:  |   |
|------------------------------|---|
| 328061 (FDB4050)             | Į |
| External dimensions, Depth:  | 4 |
| External dimensions, Height: |   |
| Net weight:                  | - |

500 mm 400 mm 265 mm 15 kg