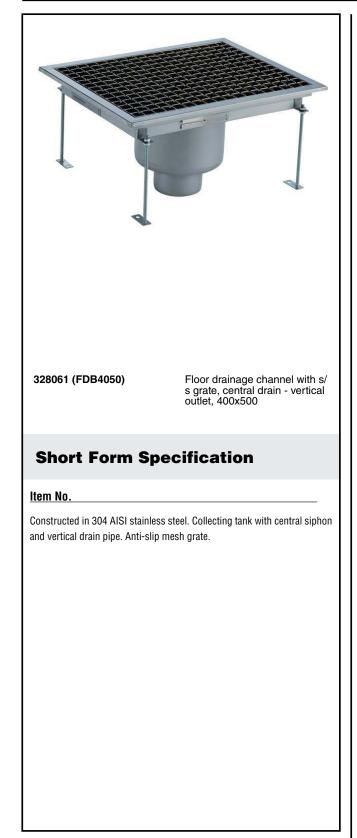

#### Floor Drains and Collecting Tanks Floor Drain with Stainless Steel Grate and Central Drain - Vertical outlet 400x500 mm

## Construction

- Adjustable leveling feet.
- Anti-slip mesh 25x25 mm grating, h=25 mm, 1.5 mm in thickness.
- Collecting tanks available with vertical drain pipe.
- Constructed entirely in 304 AISI stainless steel.
- Collecting tanks with central siphon.

### **Key Information:**

| External dimensions, Width:  |   |
|------------------------------|---|
| 328061 (FDB4050)             | Į |
| External dimensions, Depth:  | 4 |
| External dimensions, Height: |   |
| Net weight:                  | - |

500 mm 400 mm 265 mm 15 kg